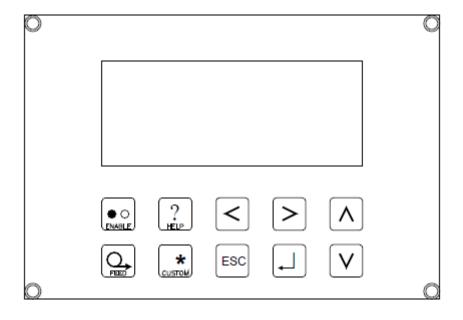

## "Advance mode"

Press the left and right arrows at the same time.

Display will read "Enter Access Code"

Press the following buttons in order "Enable", "? Help", "Left Arrow".

This will get you in to the advance mode programming.

## "Service mode"

Press the left and right arrow at the same time.

The display will read "Enter Access Code"

Press the following buttons in order "Feed", "Custom", "ESC", "ENTER"

This will get you into the service mode programming.

Press the "ESC" button in "Service mode" it will put you into the "Advanced" mode.

Press "ESC" again and you will be in the "Operator" mode.