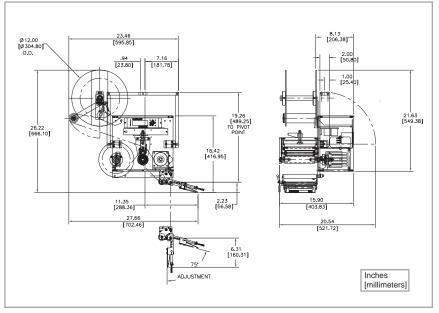

#### **Dimensions:**

Height: 26.22" (666 mm) Length: 27.66" (702 mm) Width: 15.9" (404 mm)

Stated dimensions are approximations. Please consult factory if dimensions are required for line integration.

| 3015-ND Wipe-On Advanced Features |                                                                                                               |  |
|-----------------------------------|---------------------------------------------------------------------------------------------------------------|--|
| User-friendly control panel       | Multi-functional and easy to use to reduce set up time.                                                       |  |
| Stepper motor drive               | For precise starting / stopping, increased reliability, wider range speed variability, and lower maintenance. |  |
| Microprocessor controlled         | Repeatable settings and constant monitoring ensures reliable operation.                                       |  |
| Automatic Speed Following (ASF)   | Labels are accurately applied even through extreme changes in product line speed.                             |  |
| 6" (152.4 mm)<br>configuration    | To handle a wide range of label sizes.                                                                        |  |
| Added versatility                 | Applies labels to the top, side, or bottom of products.                                                       |  |
| Wipe-on applicator                | Label dispense accuracy up to ± 1/32" (.8 mm).                                                                |  |
| Configuration                     | Easy conversion to left- or right-hand use.                                                                   |  |