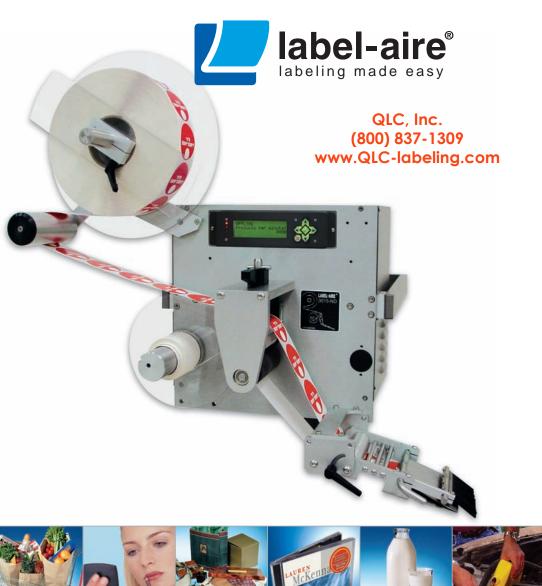

# The Label-Aire® Model 3015-ND Wipe-On Primary Applicator is an affordable wipe-on labeler that's easy to use and even easier on your bottom line.

The Model 3015-ND Wipe-On labeler delivers on its promise of speed, accuracy, ease of use, and affordability. The results are lower operating costs and increased productivity for your business.

The Label-Aire Model 3015-ND was designed for simple wipe-on labeling applications in all markets (available in either 220 Volts, 50 Hz or 115 Volts, 60 Hz configurations). Underneath the 3015-ND is an advanced labeler that comes with many standard features making it an exceptional value. Not only can the 3015-ND be easily converted to left- or right-hand use, it can also apply labels to the top, side, or bottom of products at a dispense speed of up to 1,000" (25 m) of web per minute with a label dispense accuracy of up to +/- 1/32" (.8 mm).

Put this affordable wipe-on pressure-sensitive technology to work for you all day, every day. Like every machine we make, the Model 3015-ND Wipe-On is built to Label-Aire's meticulous quality standards.