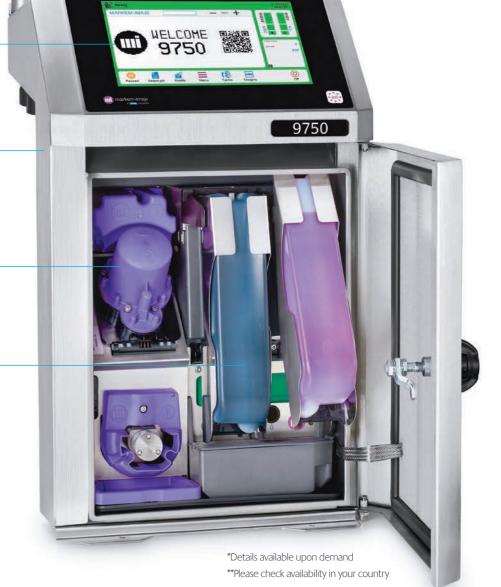

### Intelli'Swap modularity

100% front access for click-in, click-out maintenance or repair

## Smart consumable – management system

Automatic and error proof operations

## Large printing capability linked to ink offering

Includes high-performance MEK-free inks The 9750's Intelli'Design principle incorporates the best of past, present and future-proof improvements so you can adapt easily to changing marketplace needs. We engineer innovations based on your production lines and processes for long-term flexibility and value.