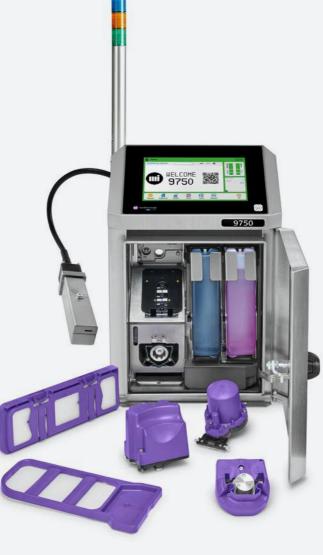

### Industry 4.0 ready

Supports several industrial interfaces\* enhancing data driven management

## Standard MI continuous inkjet accessories

Encoder, sensors, beacon towers, etc.

### Intelli'Swap modularity

100% front access for click-in, click-out maintenance or repair