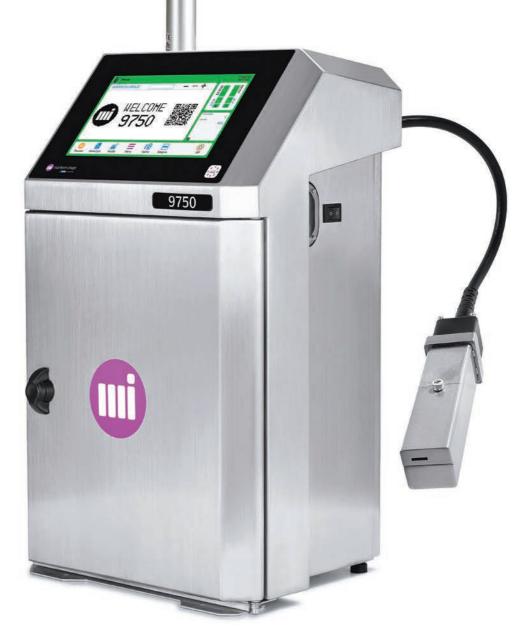

Markem-Imaje delivers both flexibility and stability with its next-generation model, the 9750. Backed by MI's four-plus decades of building dependable inkjet printers, the breakthrough 9750 ushers in the next generation of continuous inkjet printers that apply powerful traceability coding on a large array of packaging.

## Large 10" capacitive touchscreen

Responsive, icon-based UI

## Robust IP56 full stainless steel cabinet

No retention zones for efficient washdown; IP66 optional

### Intelli'Swap modularity

100% front access for click-in, click-out maintenance or repair