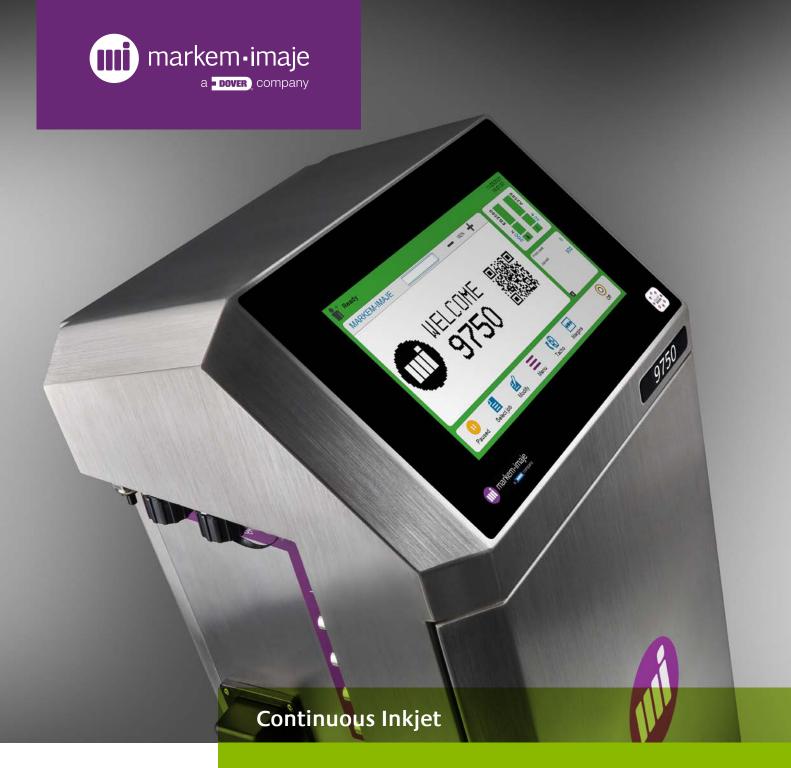

# 9750: The true value of innovation

Innovation. Sustainability. Digitalization.

QLC, Inc. (800) 837-1309

Markem-Imaje delivers both flexibility and stability with its next-generation model, the 9750. Backed by MI's four-plus decades of building dependable inkjet printers, the breakthrough 9750 ushers in the next generation of continuous inkjet printers that apply powerful traceability coding on a large array of packaging.

## Large 10" capacitive touchscreen

Responsive, icon-based UI